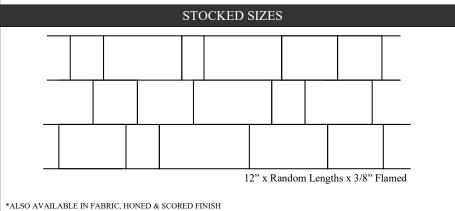

MATERIAL
LIMESTONE
COUNTRY OF ORIGIN
ITALY

| NOTES |                                                                                                                                                                 | RANGE |  |
|-------|-----------------------------------------------------------------------------------------------------------------------------------------------------------------|-------|--|
| •     | LENGTHS RANGE FROM 8" TO 32" ${\it //}$ SOLD BY THE PATTERN IN MULTIPLES OF 3.3SF                                                                               |       |  |
| •     | OTHER SIZES OR FINISHES AVAILABLE VIA SPECIAL ORDER  STONE IS A NATURAL PRODUCT. IT IS IMPERATIVE THAT YOU REQUEST JOB SAMPLES AND RANGE PICTURES FOR EVERY JOB |       |  |
| •     | * FLAMED 3/4" THICK MATERIAL IS APPROPRIATE FOR EXTERIOR USE  ** WET AREA INSTALLATIONS MUST BE PROPERLY SEALED TO AVOID STAINING AND PREMATURE                 |       |  |
| 1     | AGING                                                                                                                                                           |       |  |