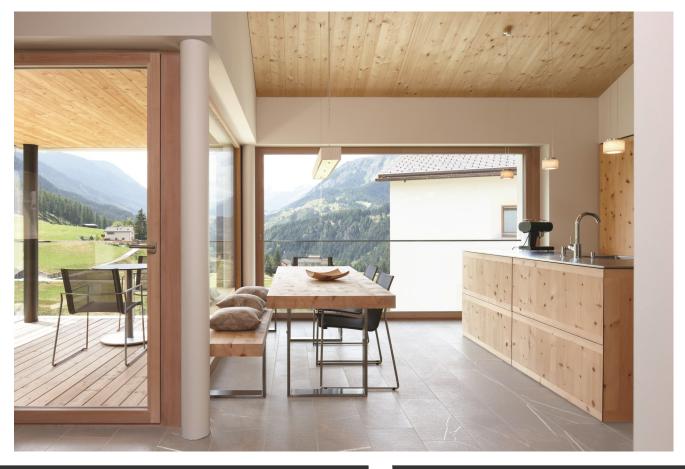

## PIASENTINA VINTAGE

MATERIAL
LIMESTONE
COUNTRY OF ORIGIN
ITALY

| NOTES |                                                                                                                                                                 | RANGE |  |
|-------|-----------------------------------------------------------------------------------------------------------------------------------------------------------------|-------|--|
| •     | LENGTHS RANGE FROM 8" TO 32" ${\it //}$ SOLD BY THE PATTERN IN MULTIPLES OF 3.3SF                                                                               |       |  |
| •     | OTHER SIZES OR FINISHES AVAILABLE VIA SPECIAL ORDER  STONE IS A NATURAL PRODUCT. IT IS IMPERATIVE THAT YOU REQUEST JOB SAMPLES AND RANGE PICTURES FOR EVERY JOB |       |  |
| •     | * FLAMED 3/4" THICK MATERIAL IS APPROPRIATE FOR EXTERIOR USE  ** WET AREA INSTALLATIONS MUST BE PROPERLY SEALED TO AVOID STAINING AND PREMATURE                 |       |  |
| 1     | AGING                                                                                                                                                           |       |  |