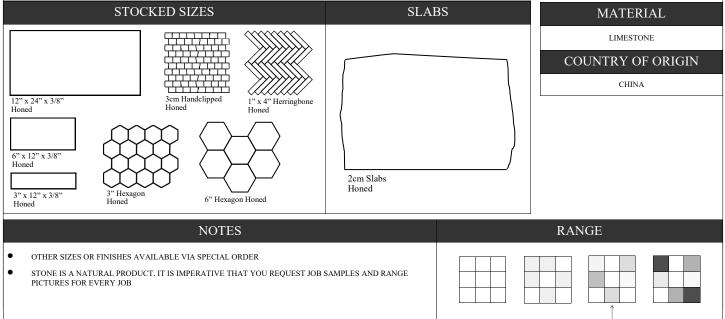

## **RECOMMENDED APPLICATIONS**

| RECOMMENDED APPLICATIONS |                          |                                       | TECHNICAL SPECIFICATIONS |                        |                     |                 |
|--------------------------|--------------------------|---------------------------------------|--------------------------|------------------------|---------------------|-----------------|
| FLOORS &<br>WALLS        | SHOWER FLOORS &<br>WALLS | EXTERIOR PAVING<br>FREEZE THAW STABLE | COMPRESSIVE<br>STRENGTH  | TENSILE<br>STRENGTH    | WATER<br>ABSORPTION | BULK<br>DENSITY |
| YES                      | YES                      | NO                                    | 1,410 kg/cm <sup>2</sup> | 142 kg/cm <sup>2</sup> | 0.25%               | 2720 kg/m3      |
|                          |                          |                                       |                          |                        |                     |                 |