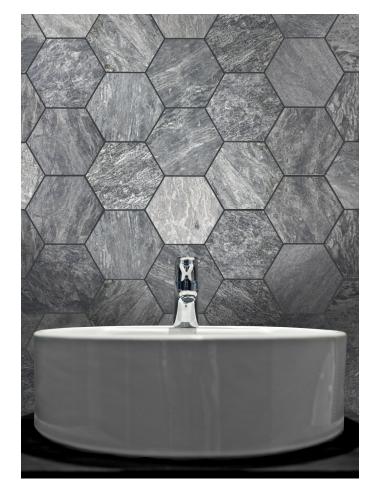

## **TRITON GREY**



## **RECOMMENDED APPLICATIONS**

| RECOMMENDED APPLICATIONS |                          |                                       | TECHNICAL SPECIFICATIONS |                        |                     |                 |
|--------------------------|--------------------------|---------------------------------------|--------------------------|------------------------|---------------------|-----------------|
| FLOORS &<br>WALLS        | SHOWER FLOORS &<br>WALLS | EXTERIOR PAVING<br>FREEZE THAW STABLE | COMPRESSIVE<br>STRENGTH  | TENSILE<br>STRENGTH    | WATER<br>ABSORPTION | BULK<br>DENSITY |
| YES                      | YES                      | NO                                    | 1,410 kg/cm <sup>2</sup> | 142 kg/cm <sup>2</sup> | 0.25%               | 2720 kg/m3      |
|