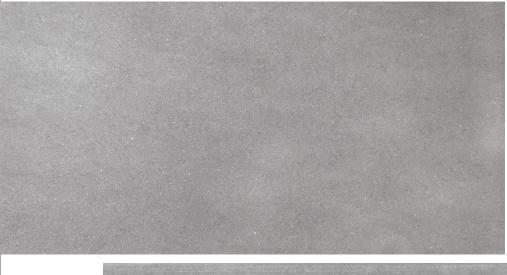

## TUSCAN GREY

## SP

TUSCAN GREY is a quietly sophisticated Italian Sandstone perfect for any design flowing from both interior to exterior.