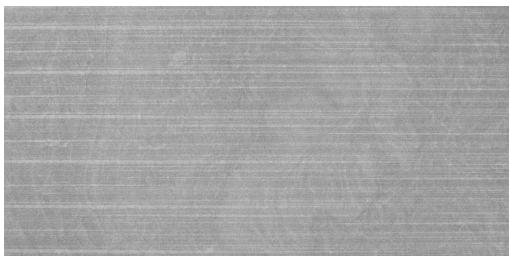

## STOCKED SIZES

12" x 24" x 1/2" Honed

12" x 24" x 5/8" Flamed or Flamed & Brushed

3/4" x 3/4" x 3/8" Honed

12" Empire Honed

12" x 24" x 5/8" Pinstripes

| RECOMMENDED APPLICATIONS |                       |                                       |  |  |
|--------------------------|-----------------------|---------------------------------------|--|--|
| FLOORS &<br>WALLS        | SHOWER FLOORS & WALLS | EXTERIOR PAVING<br>FREEZE THAW STABLE |  |  |
| YES                      | YES                   | YES                                   |  |  |