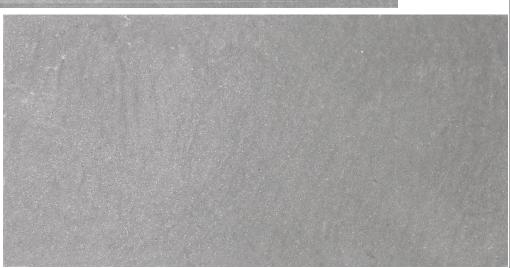

## STOCKED SIZES

12" x 24" x 1/2" Honed

12" x 24" x 5/8" Flamed or Flamed & Brushed

3/4" x 3/4" x 3/8" Honed

12" Empire Honed

12" x 24" x 5/8" Pinstripes

| RECOMMENDED APPLICATIONS |                       |                                       |  |  |
|--------------------------|-----------------------|---------------------------------------|--|--|
| FLOORS &<br>WALLS        | SHOWER FLOORS & WALLS | EXTERIOR PAVING<br>FREEZE THAW STABLE |  |  |
| YES                      | YES                   | YES                                   |  |  |