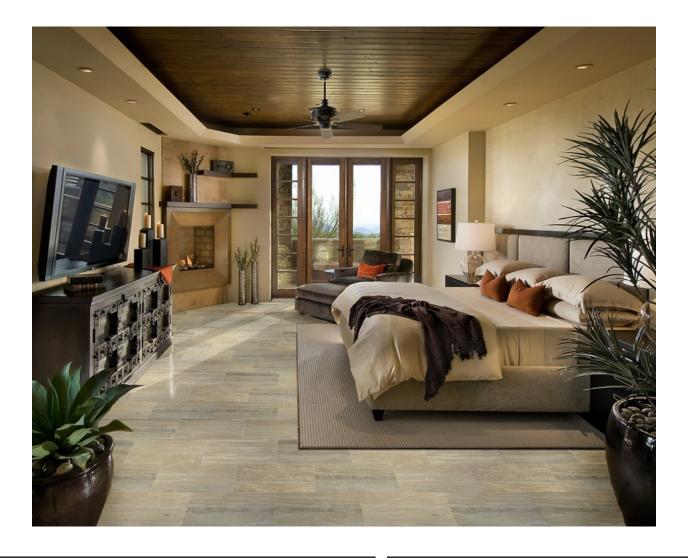

## SILVER BEIGE

## SP



| RECOMMENDED APPLICATIONS |                          |                                       |  |  |
|--------------------------|--------------------------|---------------------------------------|--|--|
| FLOORS &<br>WALLS        | SHOWER FLOORS &<br>WALLS | EXTERIOR PAVING<br>FREEZE THAW STABLE |  |  |
| YES                      | YES                      | NOT TESTED                            |  |  |

| TECHNICAL SPECIFICATIONS |                     |                     |                        |  |
|--------------------------|---------------------|---------------------|------------------------|--|
| COMPRESSIVE<br>STRENGTH  | TENSILE<br>STRENGTH | WATER<br>ABSORPTION | BULK<br>DENSITY        |  |
| 62.62 MPa                | 10.4 MPa            | 0.7%                | 2458 kg/m <su