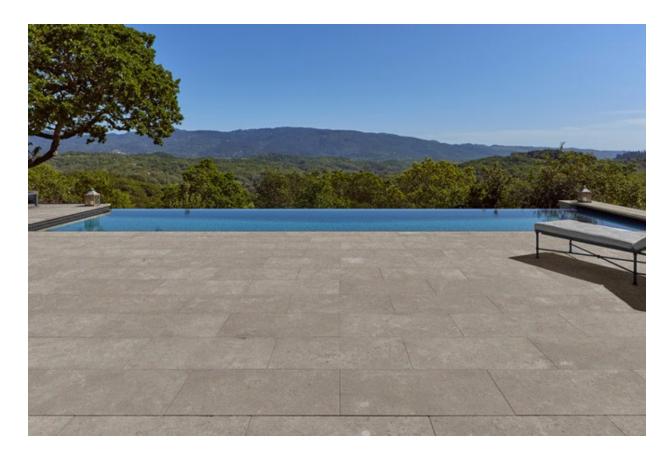

## POMPIGNAN GREIGE

## SP

| RECOMMENDED APPLICATIONS |                          |                                       |  |  |
|--------------------------|--------------------------|---------------------------------------|--|--|
| FLOORS &<br>WALLS        | SHOWER FLOORS &<br>WALLS | EXTERIOR PAVING<br>FREEZE THAW STABLE |  |  |
| YES                      | YES                      | YES                                   |  |  |

MATERIAL
LIMESTONE
COUNTRY OF ORIGIN
FRANCE

| NOTES |                                                                                                                                                                | RANGE |  |
|-------|----------------------------------------------------------------------------------------------------------------------------------------------------------------|-------|--|
| •     | FLAMED 2CM THICK MATERIAL IS APPROPRIATE FOR EXTERIOR USE LENGTHS RANGE FROM 8" TO 28" // SOLD BY THE PATTERN IN MULTIPLES OF 4.35SF                           |       |  |
| •     | OTHER SIZES OR FINISHES AVAILABLE VIA SPECIAL ORDER STONE IS A NATURAL PRODUCT. IT IS IMPERATIVE THAT YOU REQUEST JOB SAMPLES AND RANGE PICTURES FOR EVERY JOB |       |  |