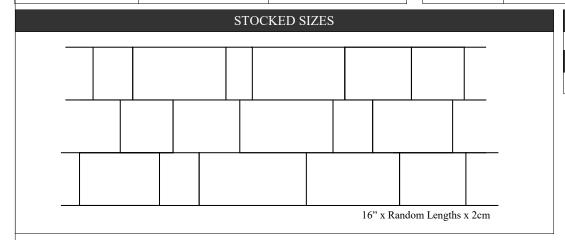

MATERIAL
LIMESTONE
COUNTRY OF ORIGIN
FRANCE

| NOTES |                                                                                                                                                                | RANGE |  |
|-------|----------------------------------------------------------------------------------------------------------------------------------------------------------------|-------|--|
| •     | FLAMED 2CM THICK MATERIAL IS APPROPRIATE FOR EXTERIOR USE LENGTHS RANGE FROM 8" TO 28" // SOLD BY THE PATTERN IN MULTIPLES OF 4.35SF                           |       |  |
| •     | OTHER SIZES OR FINISHES AVAILABLE VIA SPECIAL ORDER STONE IS A NATURAL PRODUCT. IT IS IMPERATIVE THAT YOU REQUEST JOB SAMPLES AND RANGE PICTURES FOR EVERY JOB |       |  |