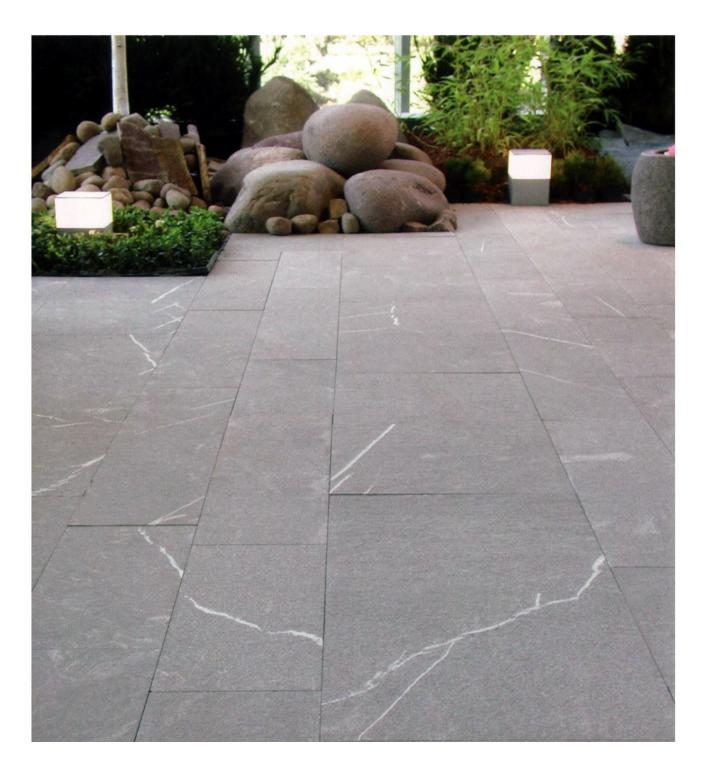

## PIETRA PIASENTINA

## SP

An exceptionally dense and hard Italian limestone. With warm tones flowing from grey to brown punctuated with white veins, this impressive mateiral has been used for centuries in the Friuli-Venezia region of Norther Italy dating back to the Roman times .

## SP

12" x 12" x 3/8"

12" x 24" x 3/8"

5/8" x 5/8" x 12' Empire Flamed

| RECOMMENDED APPLICATIONS |                          |                                       |  |  |
|--------------------------|--------------------------|---------------------------------------|--|--|
| FLOORS &<br>WALLS        | SHOWER FLOORS &<br>WALLS | EXTERIOR PAVING<br>FREEZE THAW STABLE |  |  |
| YES                      | YES                      | YES                                   |  |  |