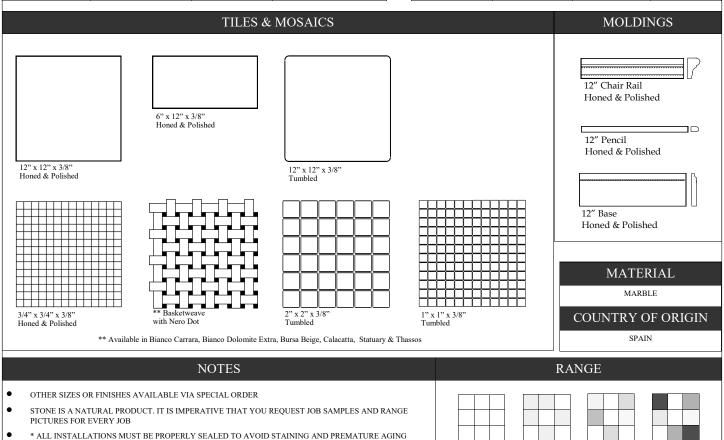

## NERO MARQUINA

| RECOMMENDED APPLICATIONS |                          |               |                                       |  |
|--------------------------|--------------------------|---------------|---------------------------------------|--|
| FLOORS &<br>WALLS        | SHOWER FLOORS &<br>WALLS | STEAM SHOWERS | EXTERIOR PAVING<br>FREEZE THAW STABLE |  |
| YES                      | YES *                    | YES *         | NO                                    |  |

| TECHNICAL SPECIFICATIONS |                        |                     |                        |  |
|--------------------------|------------------------|---------------------|------------------------|--|
| COMPRESSIVE<br>STRENGTH  | TENSILE<br>STRENGTH    | WATER<br>ABSORPTION | BULK<br>DENSITY        |  |
| 1427 kg/cm <sup>2</sup>  | 141 kg/cm <sup>2</sup> | 0.44%               | 2680 kg/m <sup>3</sup> |  |