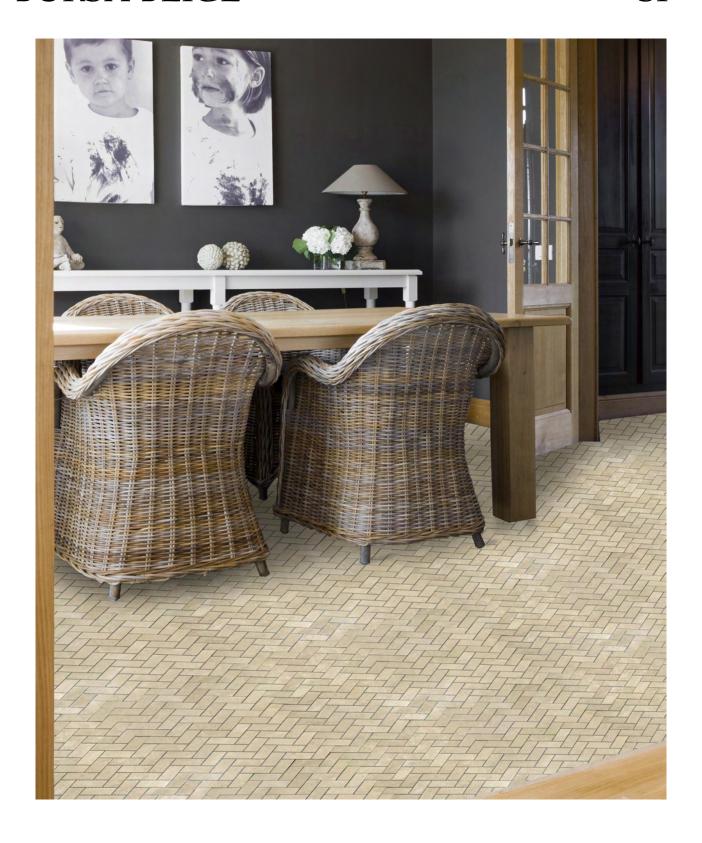

## **BURSA BEIGE**

## SP



BURSA BEIGE is a crisp and refined Marble suited for a clean pallet.

## **BURSA BEIGE**

## SP



| MATERIAL | COUNTRY OF ORIGIN |
|----------|-------------------|
| MARBLE   | TURKEY            |

| NOTES                                                                                                                                                                                                                                                                              | RANGE |
|------------------------------------------------------------------------------------------------------------------------------------------------------------------------------------------------------------------------------------------------------------------------------------|-------|
| OTHER SIZES OR FINISHES