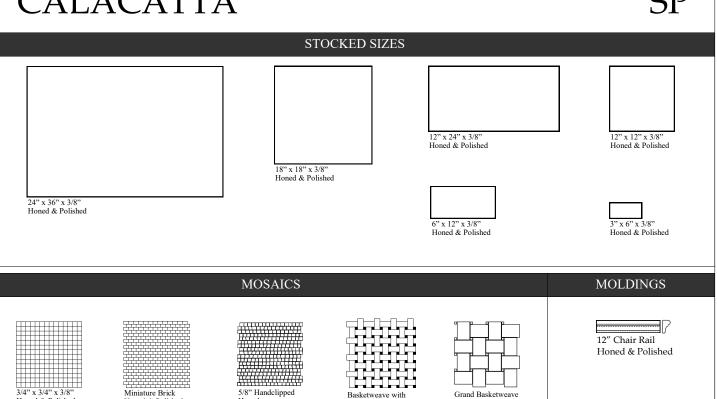

## **CALACATTA**

## SP

Honed & Polished

Honed & Polished

6" Hexagon

1" x 3" Picket Honed

Grand Basketweave Honed with Polished Grey Dot

Elongated Hexagon Honed

12" Base Honed & Polished