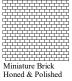

## SP

Honed & Polished

Honed & Polished

6" Hexagon

1" x 3" Picket Honed

Grand Basketweave Honed with Polished Grey Dot

Elongated Hexagon Honed

12" Base Honed & Polished